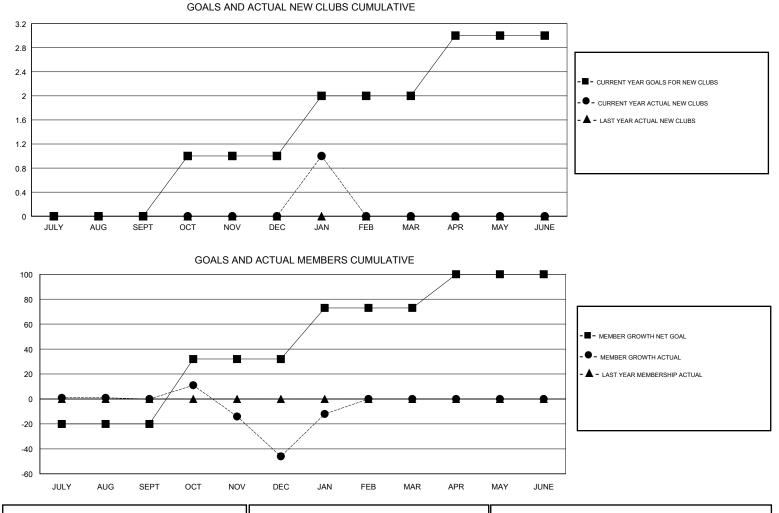

## LOCATION REP OF GHANA

GMT CA

| Clubs<br>RESULTS FOR 2018-2019 |   |   |   | Members<br>RESULTS FOR 2018-2019 |     |    |    |
|--------------------------------|---|---|---|----------------------------------|-----|----|----|
|                                |   |   |   |                                  |     |    |    |
| JULY/AUG/SEPT                  | 0 | 0 | 0 | JULY/AUG/SEPT                    | -20 | 1  | 1  |
| OCT/NOV/DEC                    | 1 | 0 | 1 | OCT/NOV/DEC                      | 52  | 23 | 68 |
| JAN/FEB/MAR                    | 1 | 1 | 0 | JAN/FEB/MAR                      | 41  | 36 | 1  |
| APR/MAY/JUNE                   | 1 | 0 | 0 | APR/MAY/JUNE                     | 27  | 0  | 0  |